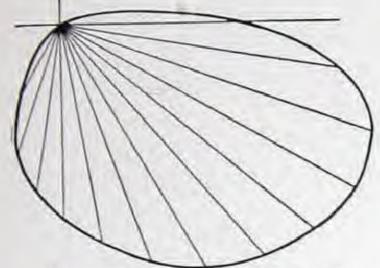

Distribution Curve for 250 C. P. Lamp and 18-inch Radial Bowl Reflector with Large Refractor